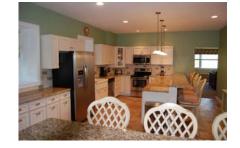

# First Floor

- Fully Equipped Kitchen
- Dining Room with Fireplace
- Library (with Queen Sleeper Sofa)
- Large Gathering Room
- Full Bath
- Half Bath